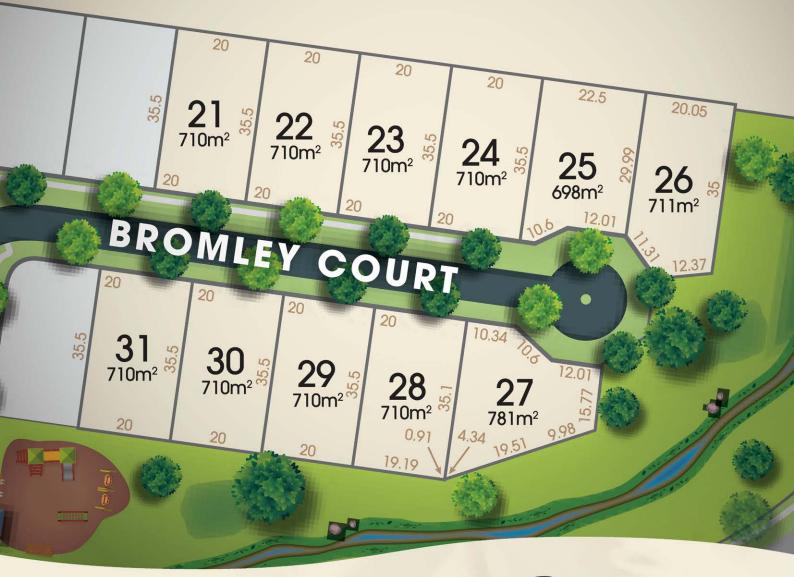

## Release IV

Surrounding the estate's generous natural amenity, Wirraglen Soul captures the very essence of life at Wirraglen.

Located within a quiet cul de sac, there are just 11 lots included in this boutique collection.

Find land that's worthy of your forever home.

**LOT RANGE** 698m<sup>2</sup> to 781m<sup>2</sup>

welcome home

**Email:** Ben@ithinkproperty.com.au **Ph:** 0418 160 960 - Ben Walker