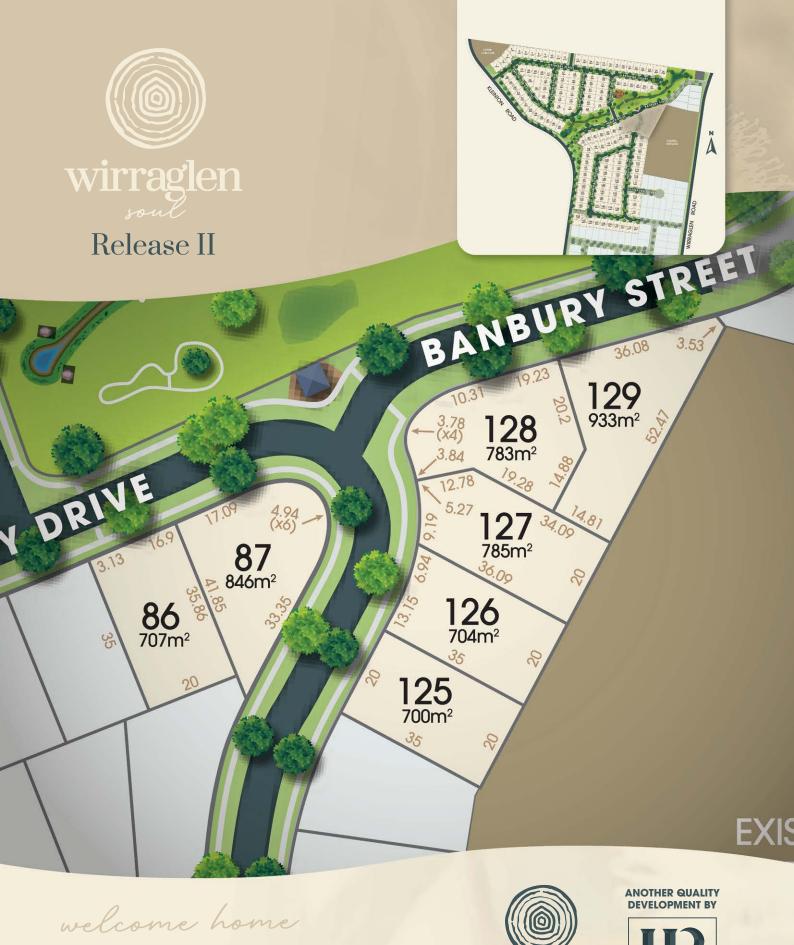

## Release II

Surrounding the estate's generous natural amenity, Wirraglen Soul captures the very essence of life at Wirraglen.

With views across embellished parkland, this 7-lot release offers opportunity for truly exceptional living.

Find land that's worthy of your forever home.

**LOT RANGE** 700m<sup>2</sup> to 933m<sup>2</sup>

**Email:** Ben@ithinkproperty.com.au **Ph:** 0418 160 960 - Ben Walker